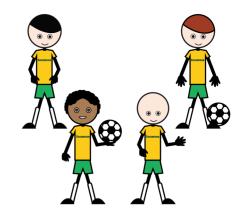

#### I want to try out for the soccer team.

What is the solution?

Practice

Get Help