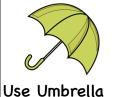

## I am getting wet in the rain.

What is the solution?

Swim Lessons

Add Sugar

Use Umbrella

#### The lemonade is too sour.

What is the solution?

I don't know how to swim.

What is the solution?

Swim Lessons

Use Umbrella