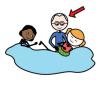

#### There are leaves in the water.

What is the solution?

Get a fan

Get spare keys

Use a net