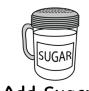

## I am getting wet in the rain.

What is the solution?

Swim Lessons

Add Sugar

Use Umbrella