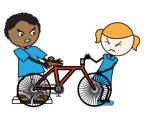

# Problem and Solution Clip Cards







# I am locked out of my car.



What is the solution?







Use a net

## I have a runny nose.



What is the solution?



**Practice** 





Get a tissue

## My bedroom is too hot.



What is the solution?







#### I am feeling sick.



What is the solution?



New Lightbulb



Take Medicine



Get Help

## I am getting wet in the rain.



What is the solution?



Swim Lessons



Add Sugar



Use Umbrella

### The lightbulb burned out.



What is the solution?







Practice

### I am struggling with my homework.



What is the solution?



Swim Lessons



Get Help



Take Medicine

#### I want to try out for the soccer team.



What is the solution?





Practice



Get Help

#### There are leaves in the water.



What is the solution?



Get a fan



Get spare keys



Use a net