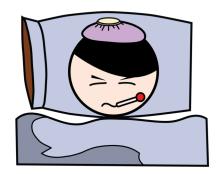

#### I am feeling sick.

What is the solution?

New Lightbulb

Take Medicine

Get Help