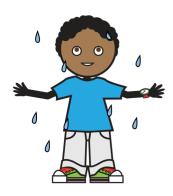

## I am getting wet in the rain.

What is the solution?

Swim Lessons

Add Sugar

Use Umbrella