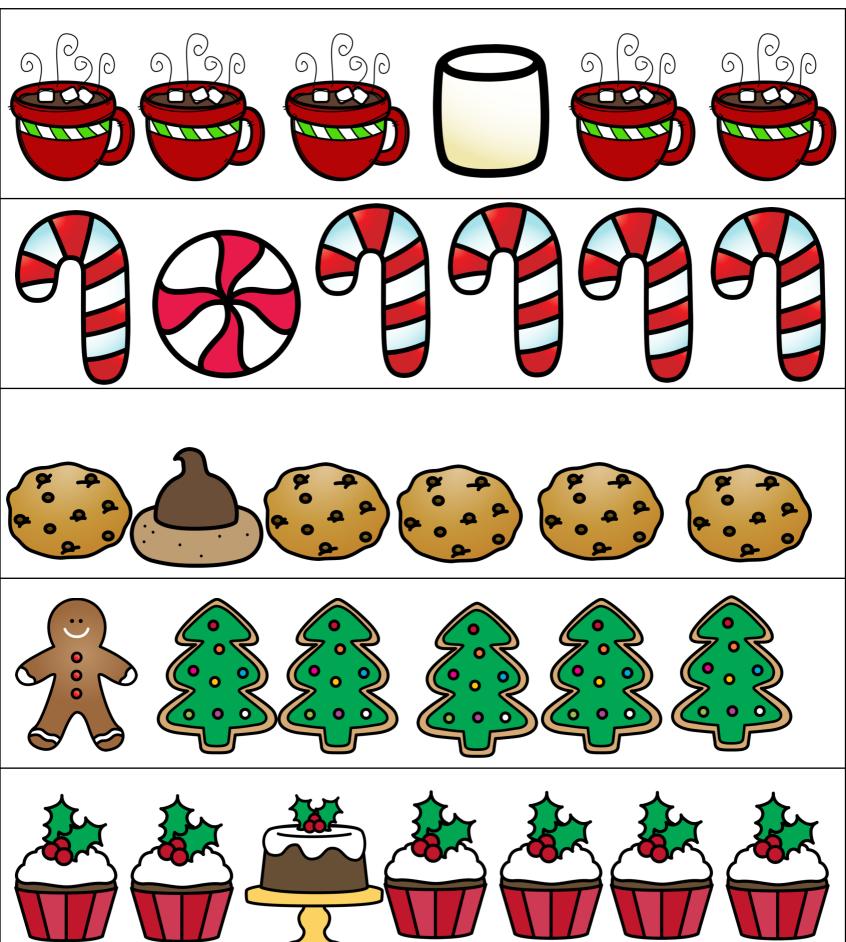

# Winter Treats Themed Worksheet Pack



#### Worksheets Included

- Sort Candy Canes and Peppermints
- Sort Big and Small Gingerbread Men
- Which one is different?
- Finish the Pattern
- Trace the Line
- Color by Size
- Cut and Paste Match
- Count the Graph
- Counting Winter Treats 1
- Counting Winter Treats 2





Candy Cane





# Sig Gingerbread



Small Gingerbread



# Which one is different?



# Finish the Pattern













#### Trace to Match the Winter Treats



### Color by Size

Color the big peppermints red Color the small peppermints green



## Cut and Paste Match









































# Count the Graph

|   |   | · |  |
|---|---|---|--|
| 8 |   |   |  |
| 7 |   |   |  |
| 6 |   |   |  |
| 5 |   |   |  |
| 4 |   |   |  |
| 3 |   |   |  |
| 2 |   |   |  |
|   |   |   |  |
|   | _ |   |  |

How many?

6 3 7 2

# Counting Winter Treats 1



3 | 1 | 4 | 2 | 5

# Counting Winter Treats 2



6 10 9 8