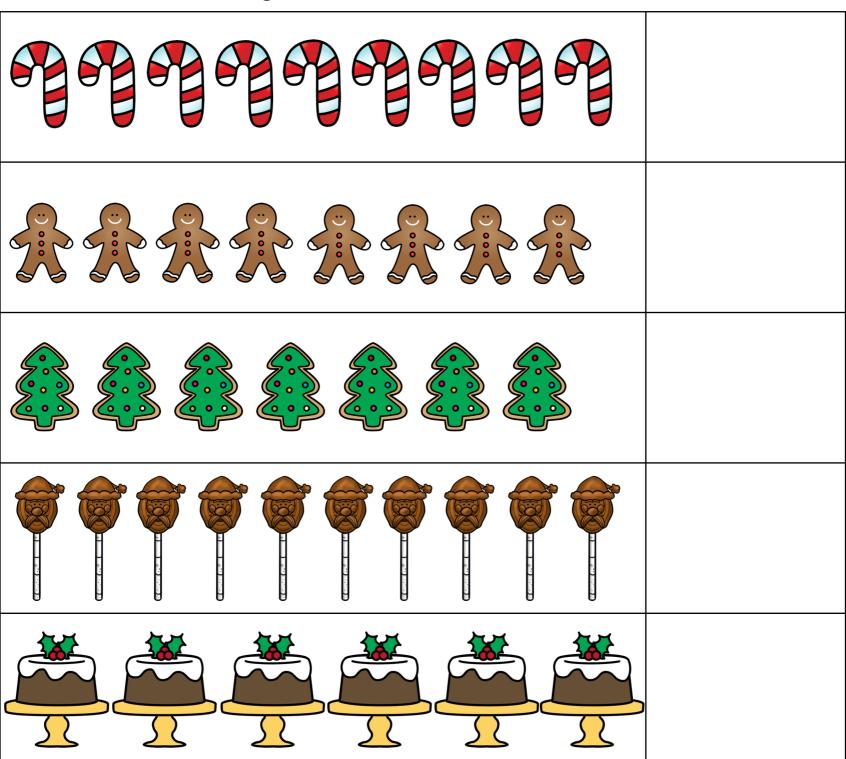

Men
- Which one is different?
- Finish the Pattern
- Trace the Line
- Color by Size
- Cut and Paste Match
- Count the Graph
- Counting Winter Treats 1
- Counting Winter Treats 2





Candy Cane





# Sig Gingerbread



Small Gingerbread



# Which one is different?



# Finish the Pattern













#### Trace to Match the Winter Treats



### Color by Size

Color the big peppermints red Color the small peppermints green



## Cut and Paste Match









































# Count the Graph

|   |   | · |  |
|---|---|---|--|
| 8 |   |   |  |
| 7 |   |   |  |
| 6 |   |   |  |
| 5 |   |   |  |
| 4 |   |   |  |
| 3 |   |   |  |
| 2 |   |   |  |
|   |   |   |  |
|   | _ |   |  |

How many?

6 3 7 2

# Counting Winter Treats 1



3 | 1 | 4 | 2 | 5

# Counting Winter Treats 2



6 10 9 8