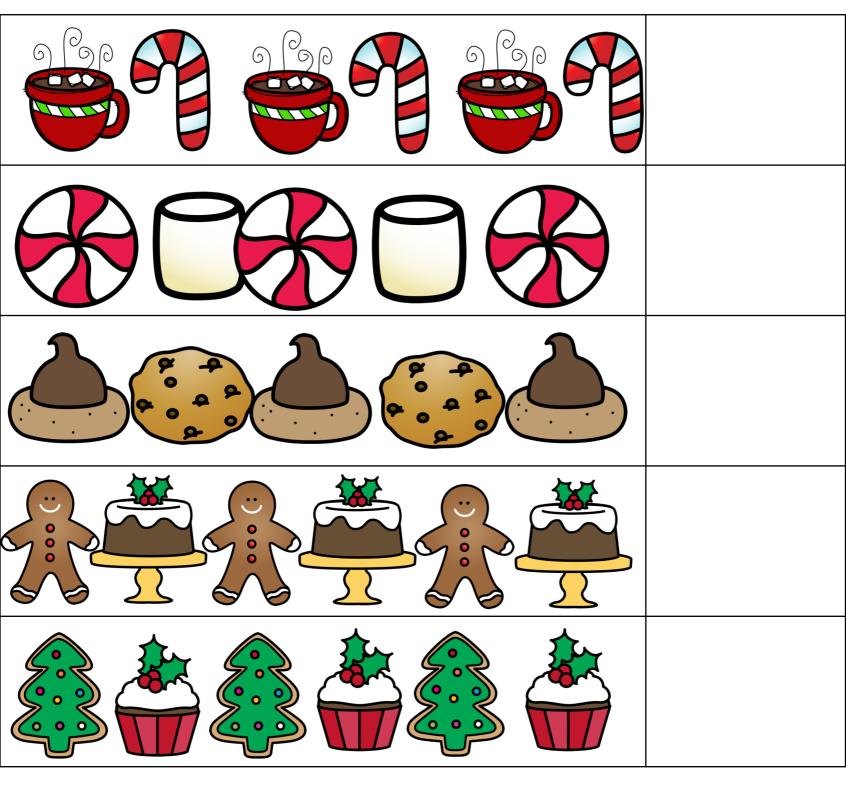

# Winter Treats Themed Worksheet Pack



#### Worksheets Included

- Sort Candy Canes and Peppermints
- Sort Big and Small Gingerbread Men
- Which one is different?
- Finish the Pattern
- Trace the Line
- Color by Size
- Cut and Paste Match
- Count the Graph
- Counting Winter Treats 1
- Counting Winter Treats 2





Candy Cane





# Sig Gingerbread



Small Gingerbread



# Which one is different?



# Finish the Pattern













#### Trace to Match the Winter Treats



### Color by Size

Color the big peppermints red Color the small peppermints green



## Cut and Paste Match









































# Count the Graph

|   |   | · |  |
|---|---|---|--|
| 8 |   |   |  |
| 7 |   |   |  |
| 6 |   |   |  |
| 5 |   |   |  |
| 4 |   |   |  |
| 3 |   |   |  |
| 2 |   |   |  |
|   |   |   |  |
|   | _ |   |  |

How many?

6 3 7 2

# Counting Winter Treats 1



3 | 1 | 4 | 2 | 5

# Counting Winter Treats 2



6 10 9 8