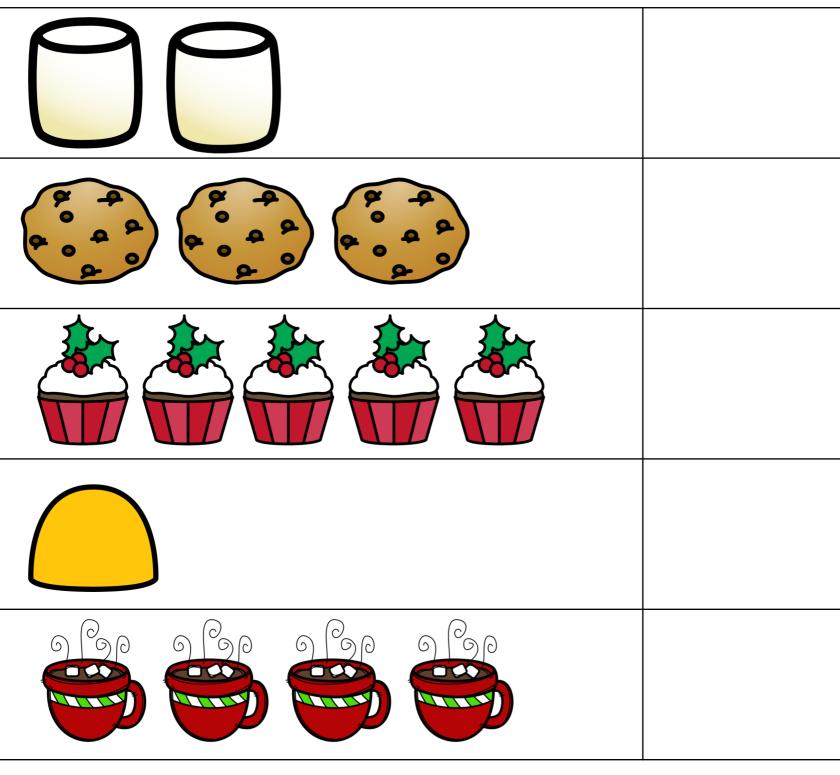

and Peppermints
- Sort Big and Small Gingerbread Men
- Which one is different?
- Finish the Pattern
- Trace the Line
- Color by Size
- Cut and Paste Match
- Count the Graph
- Counting Winter Treats 1
- Counting Winter Treats 2





Candy Cane





# Sig Gingerbread



Small Gingerbread



# Which one is different?



# Finish the Pattern













#### Trace to Match the Winter Treats



### Color by Size

Color the big peppermints red Color the small peppermints green



## Cut and Paste Match









































# Count the Graph

|   |   | · |  |
|---|---|---|--|
| 8 |   |   |  |
| 7 |   |   |  |
| 6 |   |   |  |
| 5 |   |   |  |
| 4 |   |   |  |
| 3 |   |   |  |
| 2 |   |   |  |
|   |   |   |  |
|   | _ |   |  |

How many?

6 3 7 2

# Counting Winter Treats 1



3 | 1 | 4 | 2 | 5

# Counting Winter Treats 2



6 10 9 8