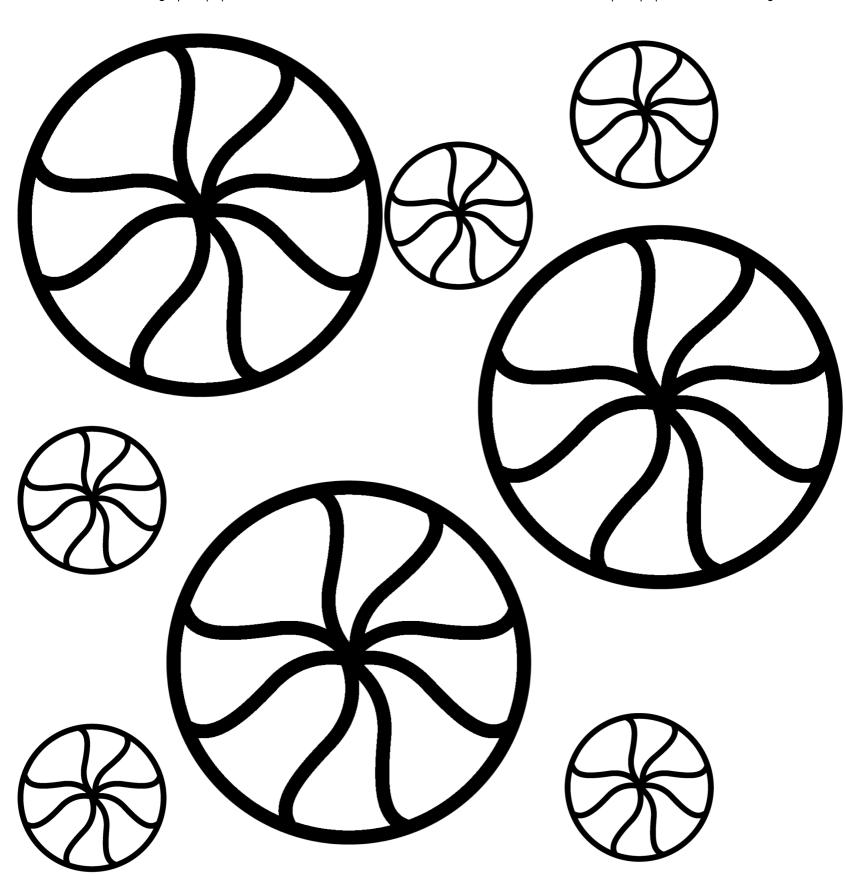

### Color by Size

Color the big peppermints red Color the small peppermints green