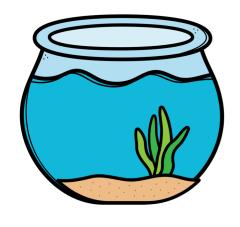

We are going to sequence the steps to building a fishbowl!

FIRST add sand to the fishbowl.

THEN add a plant to the sand.

THEN

# NEXT fill the bowl with water.

N

NEXT

LAST add the fish to the fishbowl.

LAST

We sequenced the steps to building a fishbowl!

1

2