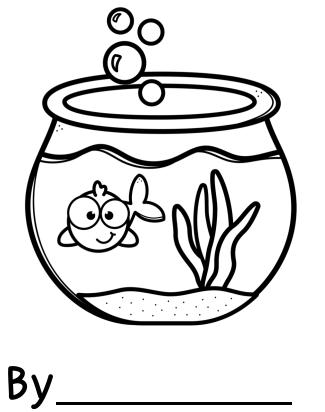

### Put the Steps in Order

| First | Then | Next | Last |
|-------|------|------|------|

Add a Add Add a Add fish to sand to plant to water to the fish the fish the fish the fish bowl bowl bowl bowl

By\_\_\_\_\_