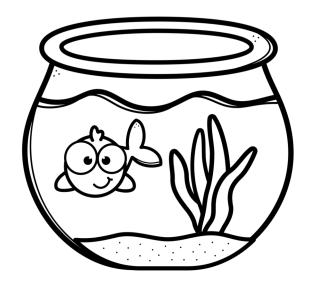

# NEXT fill the bowl with water.

N

NEXT

LAST add the fish to the fishbowl.

LAST

We sequenced the steps to building a fishbowl!

1

2

Let's build a fish bowl! First add sand and a plant to the bowl. Then fill the bowl with water. Next add a fish to the bowl. Now the fish has a home!

### Put the Steps in Order

Let's build a fish bowl! First add sand to the bowl. Then add a plant to the bowl. Next fill the bowl with water. Last add a fish to the bowl. Now the fish has a home!