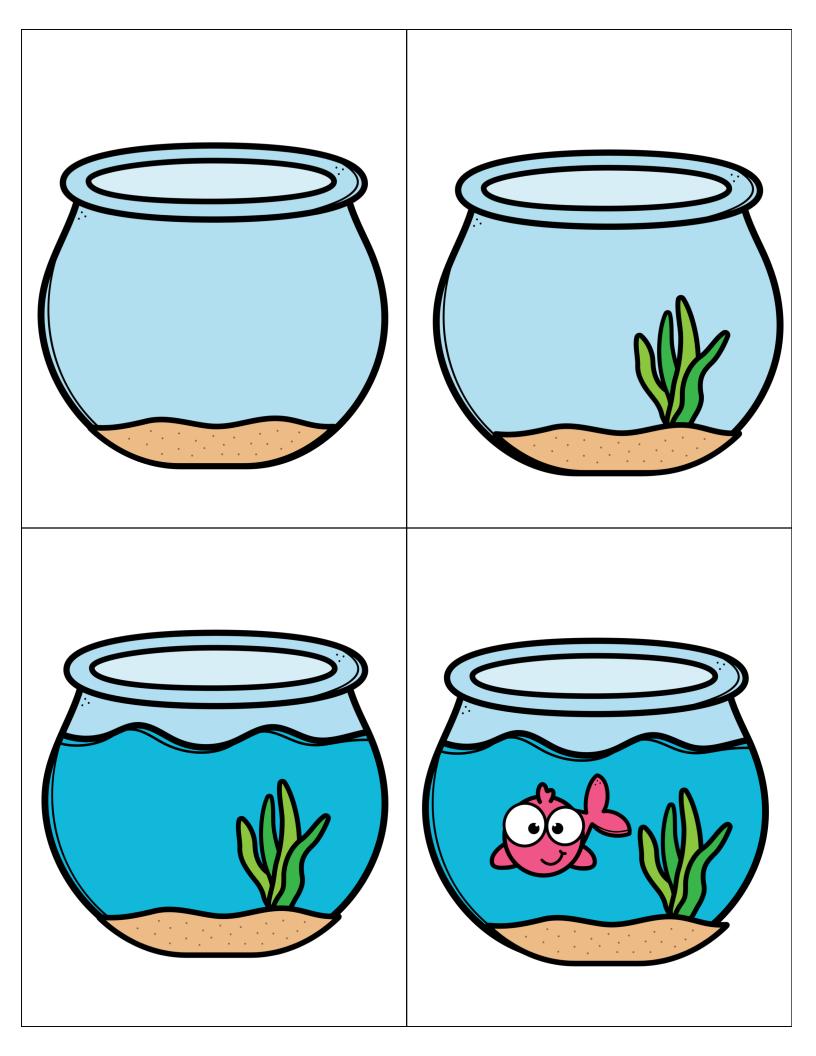

We are going to sequence the steps to building a fishbowl!

FIRST add sand to the fishbowl.

THEN add a plant to the sand.

THEN

# NEXT fill the bowl with water.

N

NEXT

LAST add the fish to the fishbowl.

LAST

We sequenced the steps to building a fishbowl!

1

2

### Put the Steps in Order

Let's build a fish bowl! First add sand to the bowl. Then add a plant to the bowl. Next fill the bowl with water. Last add a fish to the bowl. Now the fish has a home!

# Sequence and Re-tell

Put the pictures in order, then retell the steps of building a fish bowl!