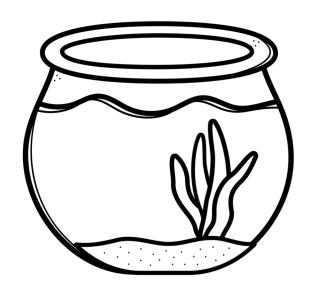

We are going to sequence the steps to building a fishbowl!

FIRST add sand to the fishbowl.

THEN add a plant to the sand.

THEN

# NEXT fill the bowl with water.

N

NEXT

LAST add the fish to the fishbowl.

LAST

We sequenced the steps to building a fishbowl!

1

2

Let's build a fish bowl! First add sand and a plant to the bowl. Then fill the bowl with water. Next add a fish to the bowl. Now the fish has a home!

### Put the Steps in Order

Let's build a fish bowl! First add sand to the bowl. Then add a plant to the bowl. Next fill the bowl with water. Last add a fish to the bowl. Now the fish has a home!