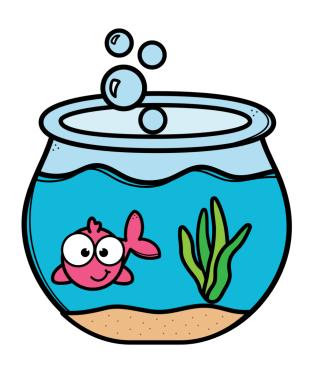

# NEXT fill the bowl with water.

N

NEXT

LAST add the fish to the fishbowl.

LAST

We sequenced the steps to building a fishbowl!

1

2