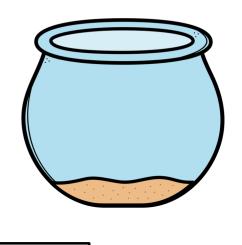

We are going to sequence the steps to building a fishbowl!

FIRST add sand to the fishbowl.

THEN add a plant to the sand.

THEN

# NEXT fill the bowl with water.

N

NEXT

LAST add the fish to the fishbowl.

LAST

We sequenced the steps to building a fishbowl!

1

2