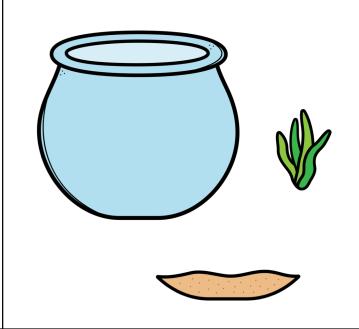

## Fish Bowl

# Sand

# Plant

\_\_\_\_ add sand to the fish bowl.

\_\_\_\_ add a plant to the fish bowl.

water to the fish bowl.

fish to the fish bowl.

This is

This is a

| By |  |
|----|--|
|    |  |