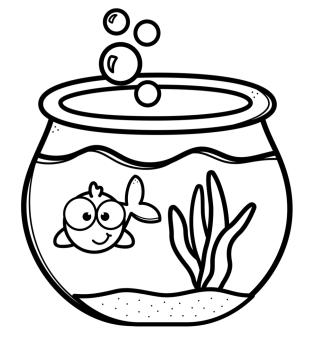

Let's build a fish bowl! First add sand and a plant to the bowl. Then fill the bowl with water. Next add a fish to the bowl. Now the fish has a home!

### Put the Steps in Order

Let's build a fish bowl! First add sand to the bowl. Then add a plant to the bowl. Next fill the bowl with water. Last add a fish to the bowl. Now the fish has a home!

# Sequence and Re-tell

Put the pictures in order, then retell the steps of building a fish bowl!