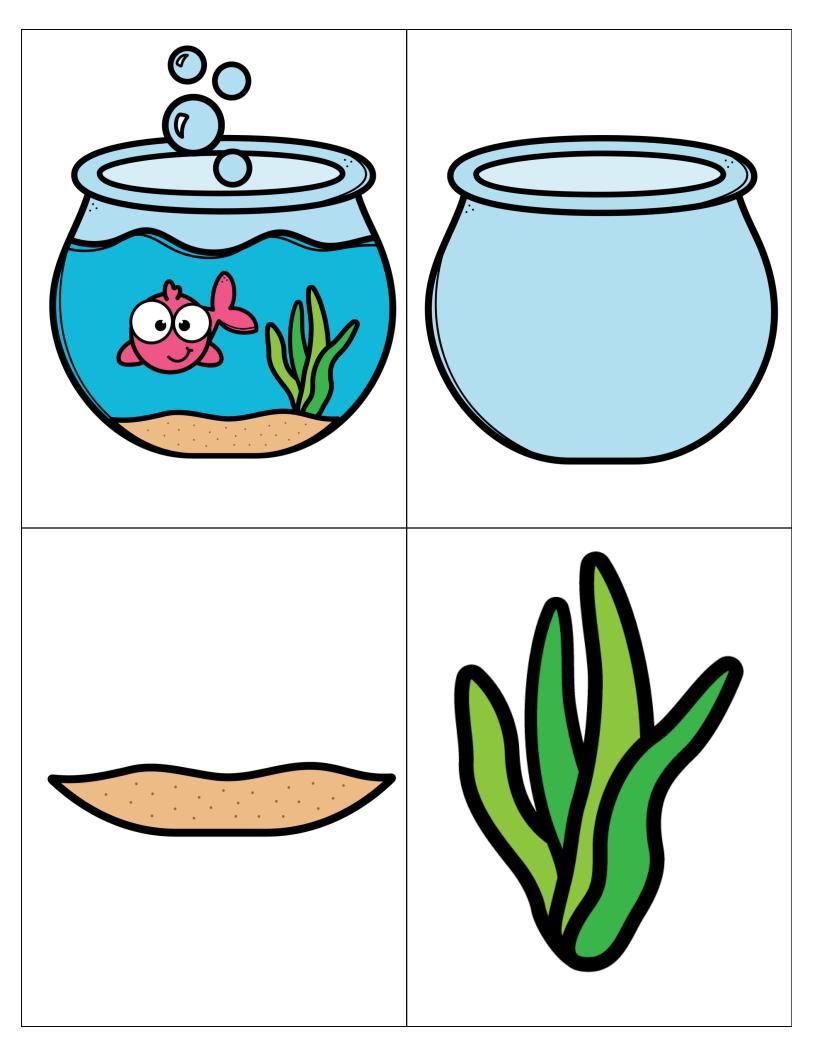

We are going to sequence the steps to building a fishbowl!

FIRST add sand to the fishbowl.

THEN add a plant to the sand.

THEN

# NEXT fill the bowl with water.

N

NEXT

LAST add the fish to the fishbowl.

LAST

We sequenced the steps to building a fishbowl!

1

2

## Fish Bowl

# Sand

# Plant

\_\_\_\_ add sand to the fish bowl.

\_\_\_\_ add a plant to the fish bowl.

water to the fish bowl.

fish to the fish bowl.

This is

This is a

| By |  |
|----|--|
|    |  |