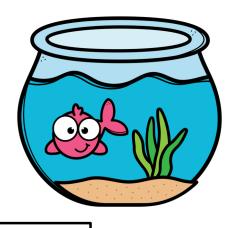

# NEXT fill the bowl with water.

N

NEXT

LAST add the fish to the fishbowl.

LAST

We sequenced the steps to building a fishbowl!

1

2