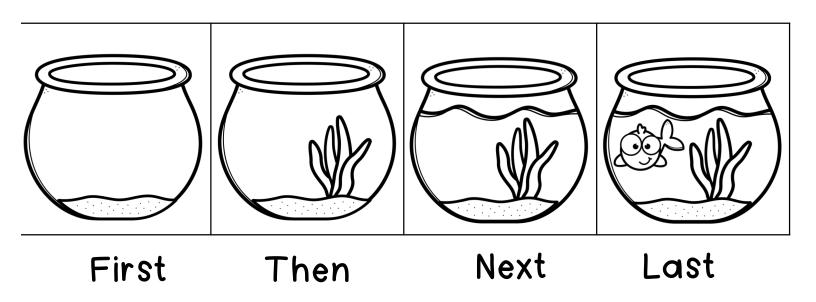

### Put the Steps in Order

Let's build a fish bowl! First add sand to the bowl. Then add a plant to the bowl. Next fill the bowl with water. Last add a fish to the bowl. Now the fish has a home!

# Sequence and Re-tell

Put the pictures in order, then retell the steps of building a fish bowl!