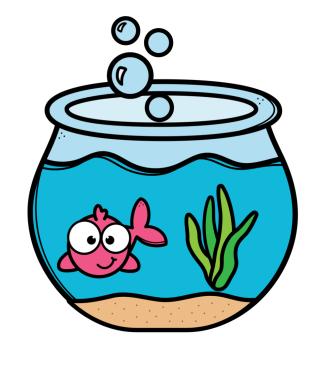

Let's build a fish bowl! First add sand and a plant to the bowl. Then fill the bowl with water. Next add a fish to the bowl. Now the fish has a home!

### Put the Steps in Order

Let's build a fish bowl! First add sand to the bowl. Then add a plant to the bowl. Next fill the bowl with water. Last add a fish to the bowl. Now the fish has a home!