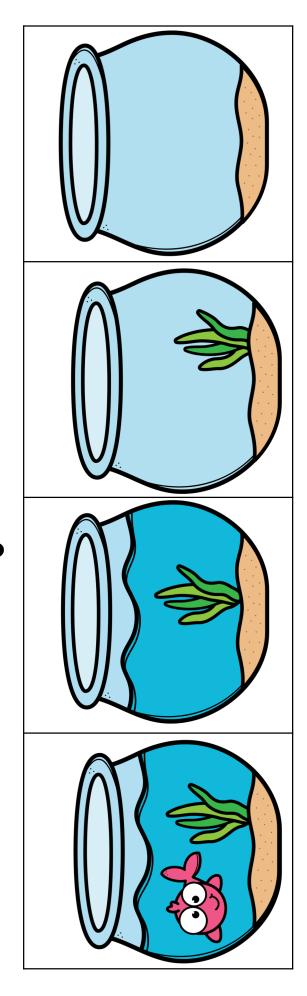

We are going to sequence the steps to building a fishbowl!

FIRST add sand to the fishbowl.

THEN add a plant to the sand.

THEN

# NEXT fill the bowl with water.

N

NEXT

LAST add the fish to the fishbowl.

LAST

We sequenced the steps to building a fishbowl!

1

2

### Put the Steps in Order

Let's build a fish bowl! First add sand to the bowl. Then add a plant to the bowl. Next fill the bowl with water. Last add a fish to the bowl. Now the fish has a home!

# Sequence and Re-tell

Put the pictures in order, then retell the steps of building a fish bowl!