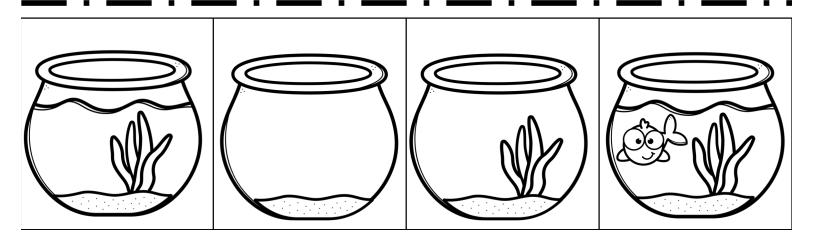

### Put the Steps in Order

| First | Then | Next | Last |
|-------|------|------|------|

Add a Add Add a Add fish to sand to plant to water to the fish the fish the fish the fish bowl bowl bowl bowl

By\_\_\_\_\_