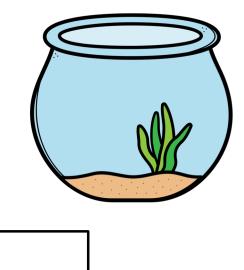

We are going to sequence the steps to building a fishbowl!

FIRST add sand to the fishbowl.

THEN add a plant to the sand.

THEN

# NEXT fill the bowl with water.

N

NEXT

LAST add the fish to the fishbowl.

LAST

We sequenced the steps to building a fishbowl!

1

2