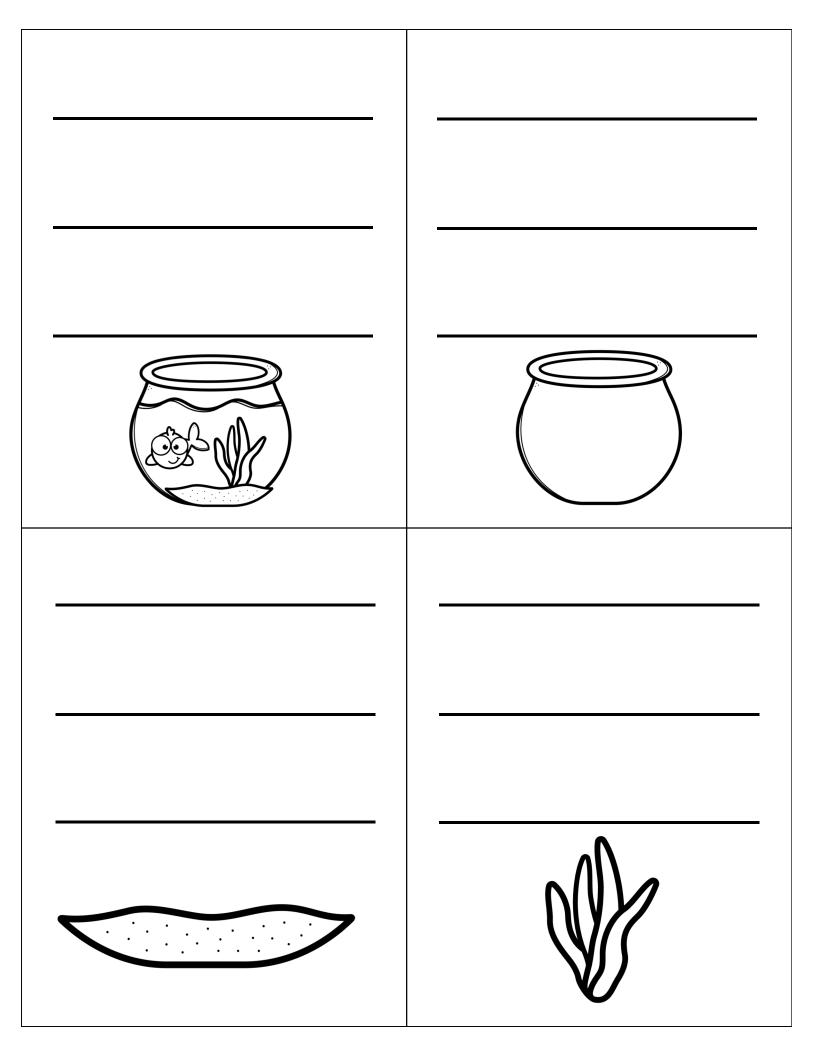

3

4

step. What number step. What number This is the FIRST This is the NEXT step is it? step is it? Building a Fishbowl step. What number This is the THEN Clip Cards step is it?

Which picture is the Which picture is the plant? **bowl?** Which picture is the step. What number This is the LAST step is it? sand?

### Put the Steps in Order

Let's build a fish bowl! First add sand to the bowl. Then add a plant to the bowl. Next fill the bowl with water. Last add a fish to the bowl. Now the fish has a home!

# Sequence and Re-tell

Put the pictures in order, then retell the steps of building a fish bowl!