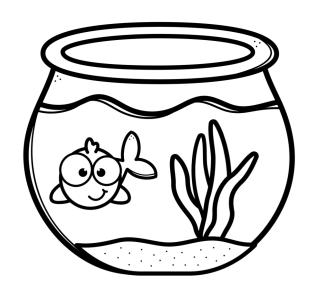

# NEXT fill the bowl with water.

N

NEXT

LAST add the fish to the fishbowl.

LAST

We sequenced the steps to building a fishbowl!

1

2

Let's build a fish bowl! First add sand and a plant to the bowl. Then fill the bowl with water. Next add a fish to the bowl. Now the fish has a home!

### Put the Steps in Order

Let's build a fish bowl! First add sand to the bowl. Then add a plant to the bowl. Next fill the bowl with water. Last add a fish to the bowl. Now the fish has a home!