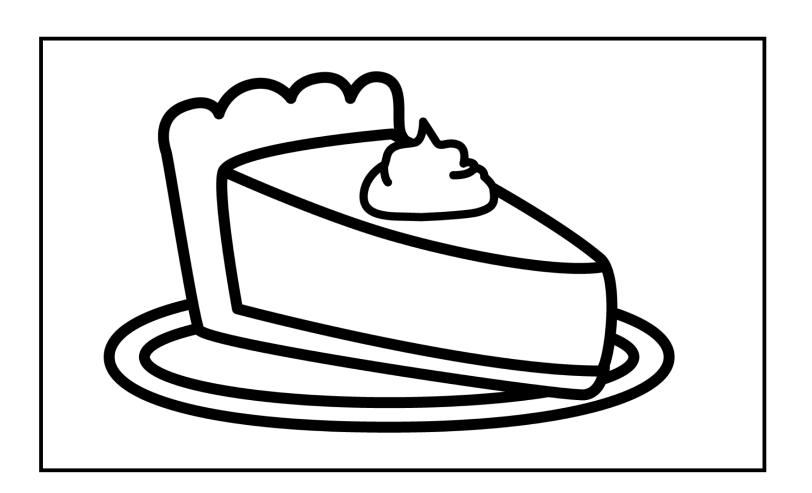

This is pumpkin pie.

The pumpkin pie is orange.

The pumpkin pie is

shaped like a triangle.

You eat the

pumpkin pie.

cut and paste supports for sunflower

Choose 1