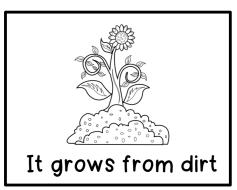

This is a sunflower.

The sunflower is yellow.

The sunflower has

petals.

The sunflower grows

from dirt.

cut and paste supports for scarecrow

Choose 1