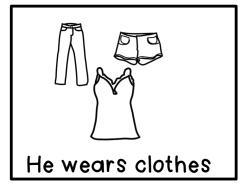

This is a scarecrow.

The scarecrow is red.

The scarecrow is

filled with stuffing.

The scarecrow is

wearing clothes.